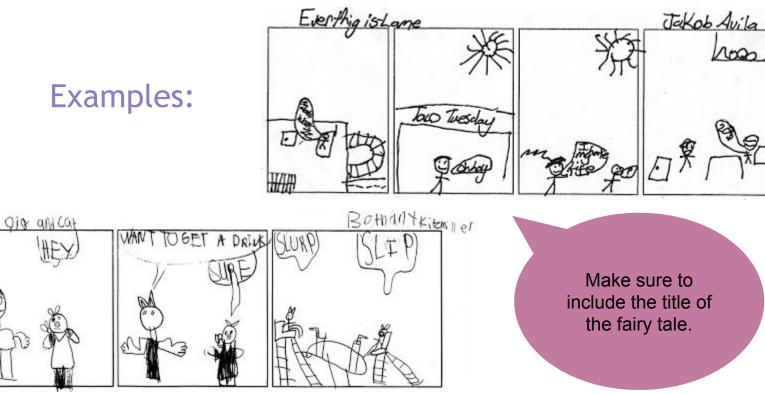

### **Practice:**

Create a comic strip using pictures of what you visualized about Rumpelstiltskin or any other fairy tale we have read.

(HI

- 1. Create your own visualization poem and have someone in your house draw what they hear as you read your poem.
- 2. How does visualizing help you understand a story better?