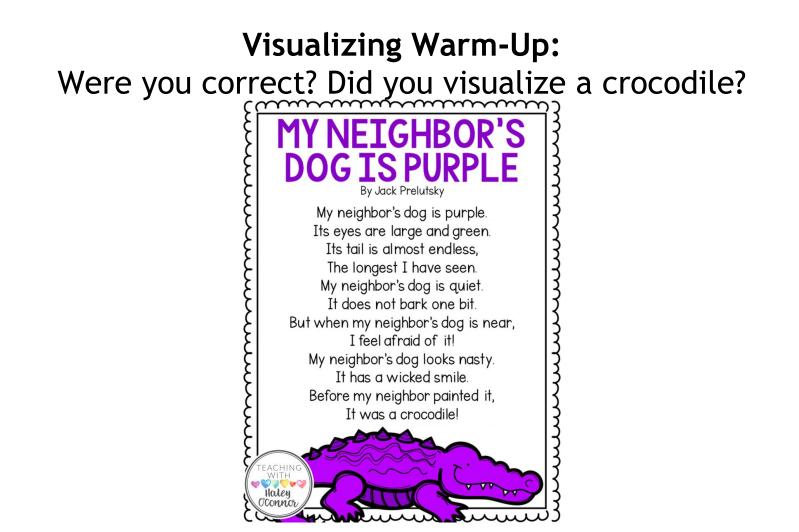

# Visualizing Warm-Up:

Draw a picture of the animal you visualize as you read this poem.

Did you think similarly or different than the author?