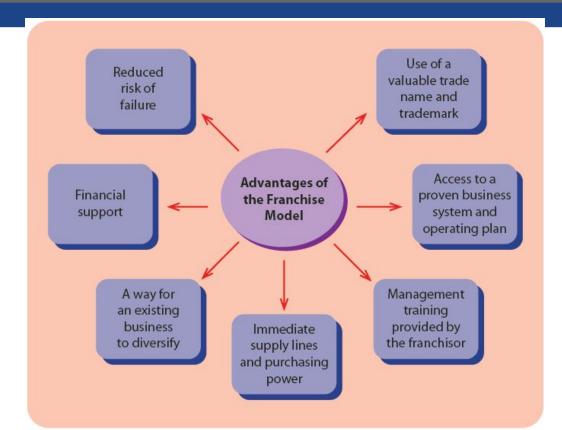

# Pros and Cons of Franchising

### **Pros: Probability of**

#### Success

- Proven line of business
- Pre-qualification of franchisee
- Training SupportFranchisor-provided
- Financial assistance
  Franchisor assistance
- Operating benefitsFranchisor-aided