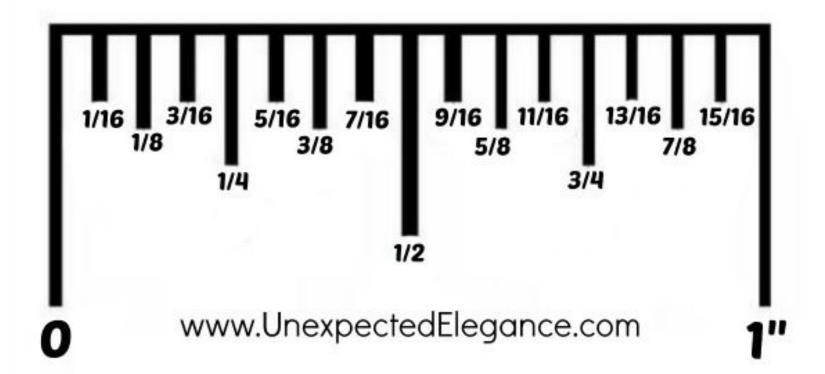

#### Bellwork:

On the next slide copy the super inch onto your own paper or print the slide. Then write in all of the 1/32 of an inch marks and label the measurements.

#### Learning Resources:

See learning resource Super Inch on the next page

#### Learning Resource Links:

Students will learn to measure to 1/16 and 1/32.

Measuring to 1/16 inch:

Basic Measuring to 1/8 inch:

Very Basic Measuring to 1/4 inch:

Advanced Measuring to 1/32 inch: