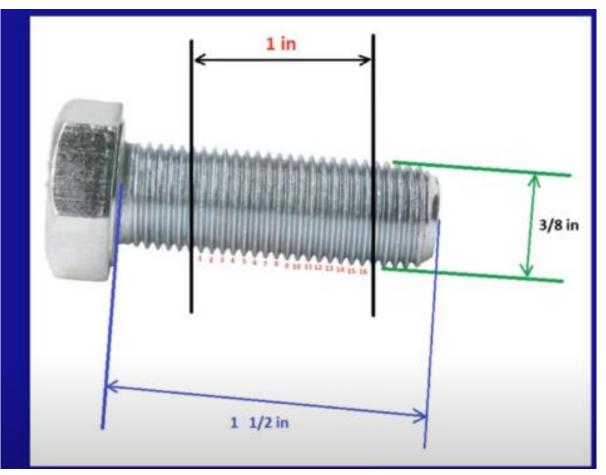

th standard and metric.

### Identifying Metric from Standard

### Size and Pitch

### **Head Markings**





# Diameter x Thread Pitch x Length



### SAE Bolt Size

- Aka Standard Bolt
- Diameter
- Thread Pitch (threads per inch)
- Length

Written as :

Diameter x Pitch x Length

Example: 1/4 x 20 x 2 1/2



### Diameter

- Outside measurement of thread width.
- <u>NOT</u> the size of the wrench head.

## STANDARD



### Thread Pitch

- TPI (threads per inch)
- Number of threads found in each inch of length.
- NC National Course
- NF National Fine
- BPT Pipe Thread





How long the bolt is.

 <u>DOES NOT</u> count the head.

### Standard Bolt Size

- Diameter
- Pitch
- Length

1/4

• Dia. x TPI x Length

X

Х







#### What size is this bolt?



#### Remember it's Dia x TPI x length



3/8x16x1 ½

# METRIC



Diameter (Metric)

- Distance between outside of threads.
- Measured in millimeters.

## METRIC



#### Thread Pitch (Metric)

- Distance between threads.
- Measured in millimeters.



### Metric Bolt Size

- Diameter
- Pitch
- Length

10

• Dia. x Pitch x Length

Х

Х



### Metric Bolt Size

- Diameter
- Pitch
- Length

10

• Dia. x Pitch x Length

1.5

Х



### Metric Bolt Size

- Diameter
- Pitch
- Length

10

• Dia. x Pitch x Length

х

1.5

× 36



## **Thread Pitch Gauge**

- Sample thread pitches
- Metric and Standard sizes





### Metric Thread Gauge



# Using the Gauge





### Carefull

- Some Metric and Standard pitches are really close.
- Hold it up to the light to make sure.