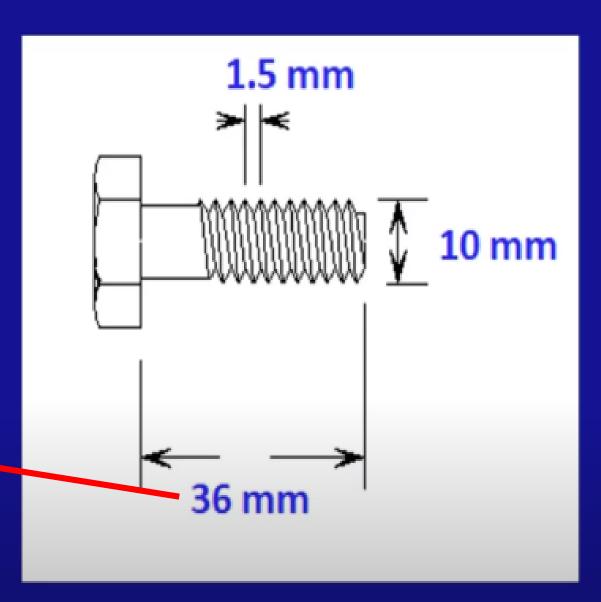

### Metric Bolt Size

- Diameter
- Pitch
- Length

10

• Dia. x Pitch x Length

х

1.5

× 36