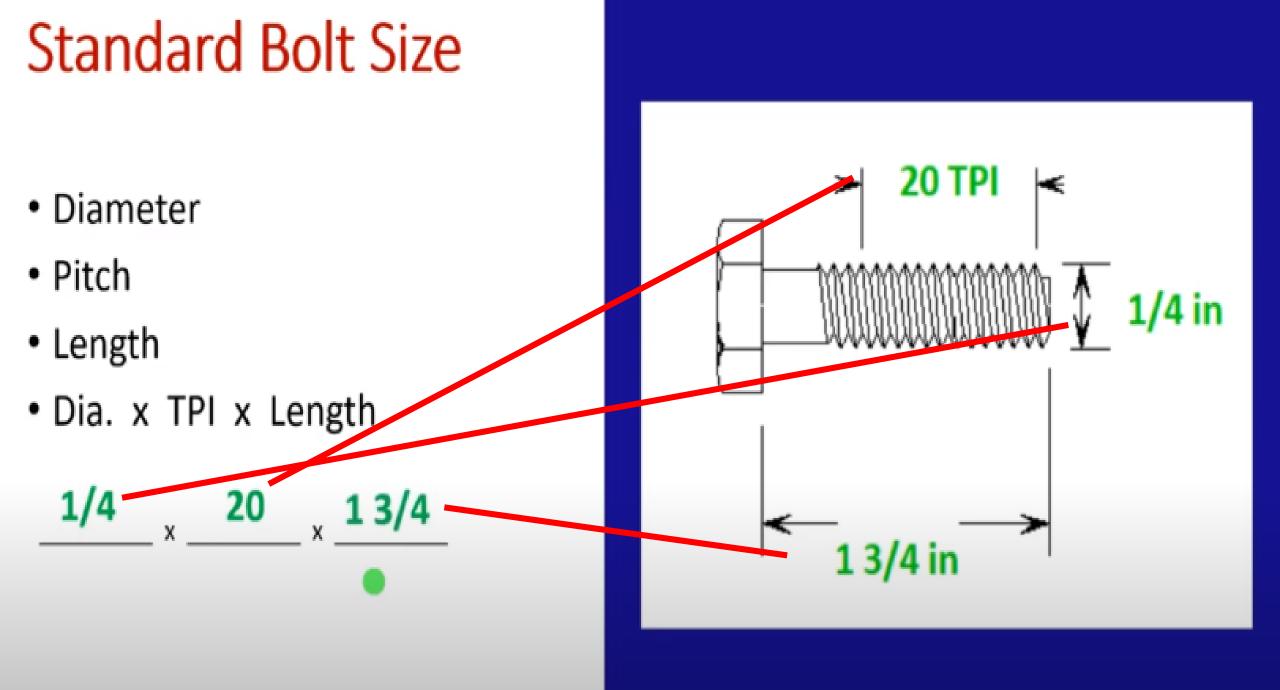

### SAE Bolt Size

- Aka Standard Bolt
- Diameter
- Thread Pitch (threads per inch)
- Length

Written as :

Diameter x Pitch x Length

Example: 1/4 x 20 x 2 1/2

### Standard Bolt Size

- Diameter
- Pitch
- Length

1/4

• Dia. x TPI x Length

X

Х