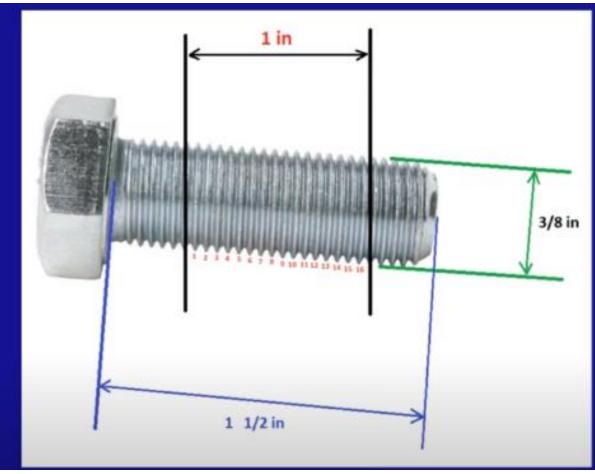

to identify different grades of bolts, both standard and metric.

### Identifying Metric from Standard

### Size and Pitch

### **Head Markings**





# Diameter x Thread Pitch x Length



### SAE Bolt Size

- Aka Standard Bolt
- Diameter
- Thread Pitch (threads per inch)
- Length

Written as :

Diameter x Pitch x Length

Example: 1/4 x 20 x 2 1/2



### Diameter

- Outside measurement of thread width.
- <u>NOT</u> the size of the wrench head.

## STANDARD



### Thread Pitch

- TPI (threads per inch)
- Number of threads found in each inch of length.
- NC National Course
- NF National Fine
- BPT Pipe Thread





How long the bolt is.

 <u>DOES NOT</u> count the head.

### Standard Bolt Size

- Diameter
- Pitch
- Length

1/4

• Dia. x TPI x Length

X

Х







#### What size is this bolt?



#### Remember it's Dia x TPI x length



3/8x16x1 ½

# METRIC



Diameter (Metric)

- Distance between outside of threads.
- Measured in millimeters.

## METRIC



#### Thread Pitch (Metric)

- Distance between threads.
- Measured in millimeters.



### Metric Bolt Size

- Diameter
- Pitch
- Length

10

• Dia. x Pitch x Length

Х

Х



### Metric Bolt Size

- Diameter
- Pitch
- Length

10

• Dia. x Pitch x Length

1.5

Х



### Metric Bolt Size

- Diameter
- Pitch
- Length

10

• Dia. x Pitch x Length

х

1.5

× 36



## **Thread Pitch Gauge**

- Sample thread pitches
- Metric and Standard sizes





### Metric Thread Gauge



# Using the Gauge





### Carefull

- Some Metric and Standard pitches are really close.
- Hold it up to the light to make sure.