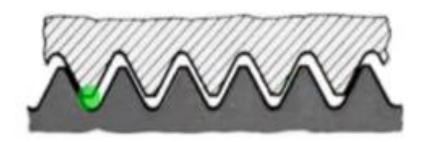

### Thread Pitch

- TPI (threads per inch)
- Number of threads found in each inch of length.
- NC National Course
- NF National Fine
- BPT Pipe Thread

How long the bolt is.

 <u>DOES NOT</u> count the head.

#### Thread Pitch (Metric)

- Distance between threads.
- Measured in millimeters.