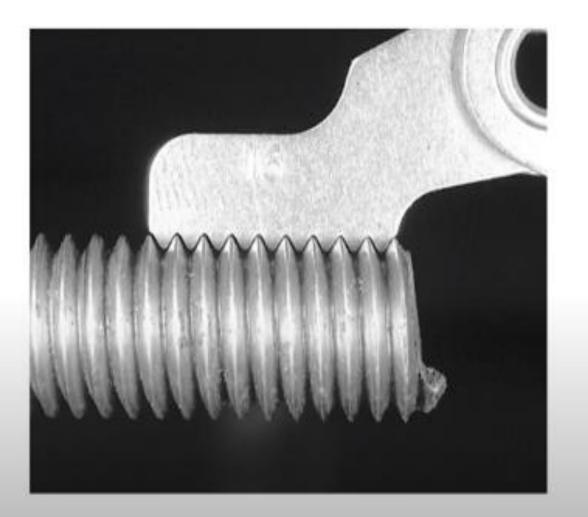

# Using the Gauge

### Carefull

- Some Metric and Standard pitches are really close.
- Hold it up to the light to make sure.