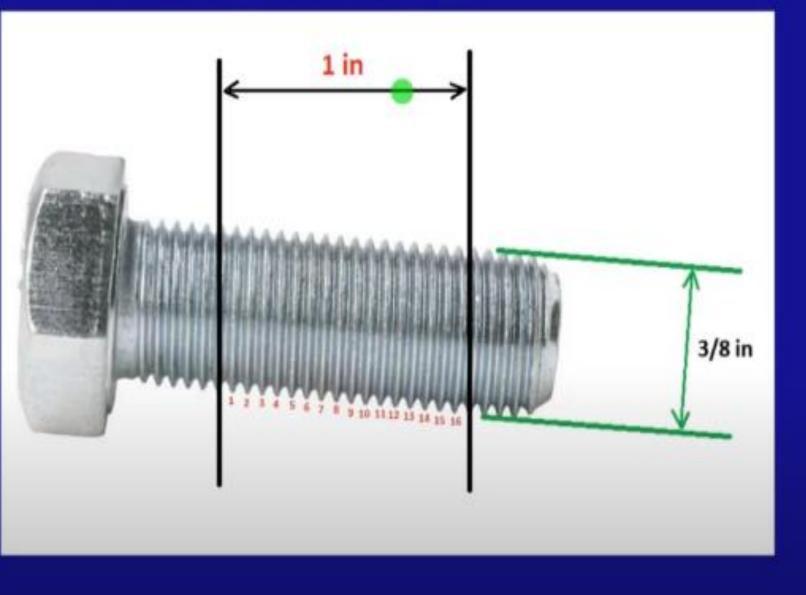

### Industrial Technology Virtual Learning

### CTE

May 4<sup>th</sup>, 2020



## Machine Technology 1 Measuring a Bolt 1 May 4<sup>th</sup>, 2020

Objective: Students will properly measure a bolt and be able to identify different grades of bolts, both standard and metric.

### Identifying Metric from Standard

### Size and Pitch

### **Head Markings**





# Diameter x Thread Pitch x Length



### SAE Bolt Size

- Aka Standard Bolt
- Diameter
- Thread Pitch (threads per inch)
- Length

Written as :

Diameter x Pitch x Length

Example: 1/4 x 20 x 2 1/2



### Diameter

- Outside measurement of thread width.
- <u>NOT</u> the size of the wrench head.

## STANDARD



### Thread Pitch

- TPI (threads per inch)
- Number of threads found in each inch of length.
- NC National Course
- NF National Fine
- BPT Pipe Thread





How long the bolt is.

 <u>DOES NOT</u> count the head.

### Standard Bolt Size

- Diameter
- Pitch
- Length

1/4

• Dia. x TPI x Length

X

Х







#### What size is this bolt?



#### Remember it's Dia x TPI x length



3/8x16x1 ½

# METRIC



Diameter (Metric)

- Distance between outside of threads.
- Measured in millimeters.

## METRIC



#### Thread Pitch (Metric)

- Distance between threads.
- Measured in millimeters.



### Metric Bolt Size

- Diameter
- Pitch
- Length

10

• Dia. x Pitch x Length

Х

Х



### Metric Bolt Size

- Diameter
- Pitch
- Length

10

• Dia. x Pitch x Length

1.5

Х



### Metric Bolt Size

- Diameter