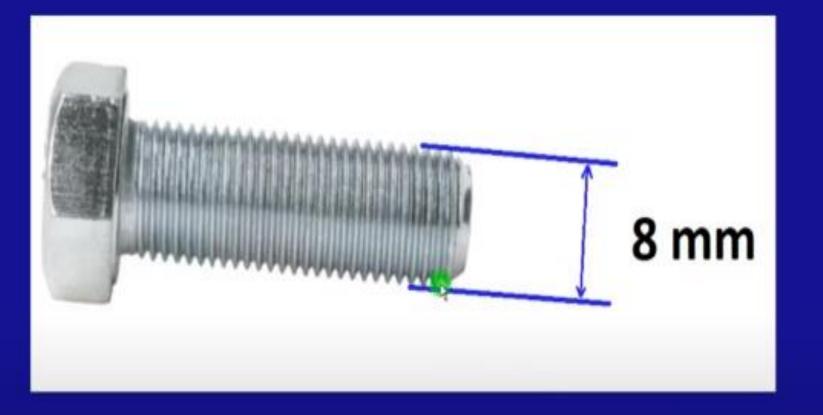

### Metric Bolt Size

- Diameter
- Pitch
- Length

10

• Dia. x Pitch x Length

Х

Х

### Metric Bolt Size

- Diameter
- Pitch
- Length

10

• Dia. x Pitch x Length

1.5

Х

### Metric Bolt Size

- Diameter
- Pitch
- Length

10

• Dia. x Pitch x Length

х

1.5

× 36