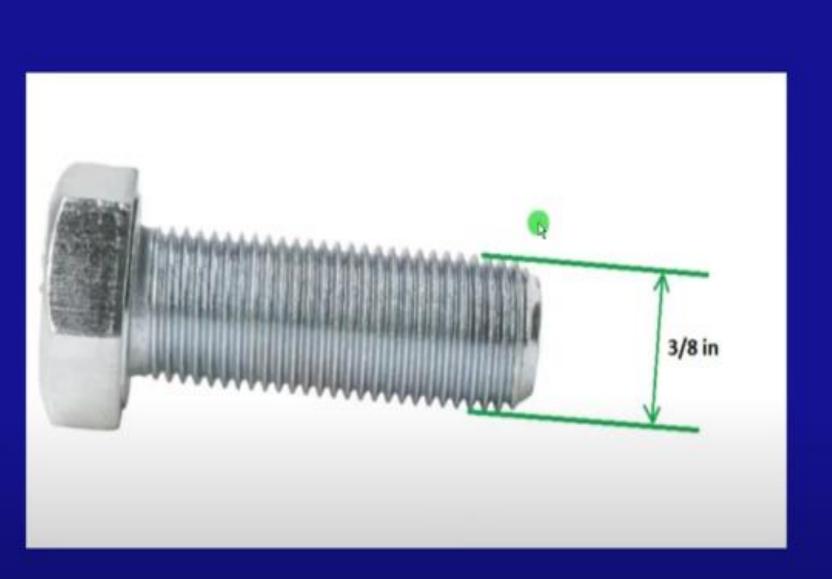

### Industrial Technology Virtual Learning

### CTE

May 4<sup>th</sup>, 2020



## Machine Technology 1 Measuring a Bolt 1 May 4<sup>th</sup>, 2020

Objective: Students will properly measure a bolt and be able to identify different grades of bolts, both standard and metric.

### Identifying Metric from Standard

### Size and Pitch

### **Head Markings**





# Diameter x Thread Pitch x Length



### SAE Bolt Size

- Aka Standard Bolt
- Diameter
- Thread Pitch (threads per inch)
- Length

Written as :

Diameter x Pitch x Length

Example: 1/4 x 20 x 2 1/2



### Diameter

- Outside measurement of thread width.
- <u>NOT</u> the size of the wrench head.

## STANDARD



### Thread Pitch

- TPI (threads per inch)
- Number of threads found in each inch of length.
- NC National Course
- NF National Fine
- BPT Pipe Thread





How long the bolt is.

 <u>DOES NOT</u> count the head.

### Standard Bolt Size

- Diameter
- Pitch
- Length

1/4

• Dia. x TPI x Length

X

Х







#### What size is this bolt?



#### Remember it's Dia x TPI x length



3/8x16x1 ½

# METRIC



Diameter (Metric)

- Distance between outside of threads.
- Measured in millimeters.

## METRIC



#### Thread Pitch (Metric)

- Distance between threads.
- Measured in millimeters.



### Metric Bolt Size

- Diameter
- Pitch
- Length

10

• Dia. x Pitch x Length

Х

Х



### Metric