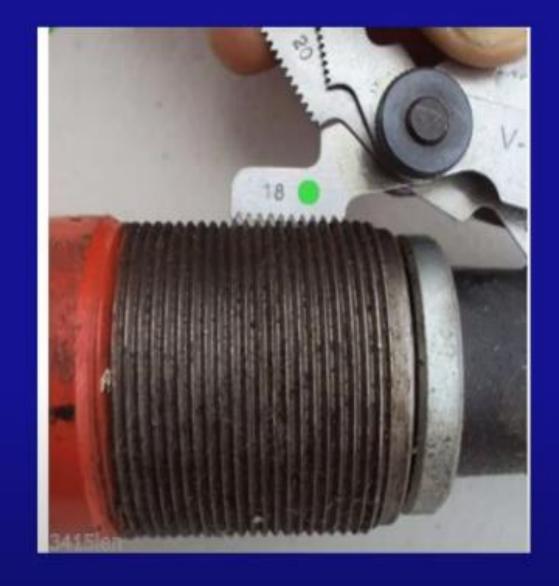

## **Thread Pitch Gauge**

- Sample thread pitches
- Metric and Standard sizes

# Using the Gauge

### Carefull

- Some Metric and Standard pitches are really close.
- Hold it up to the light to make sure.