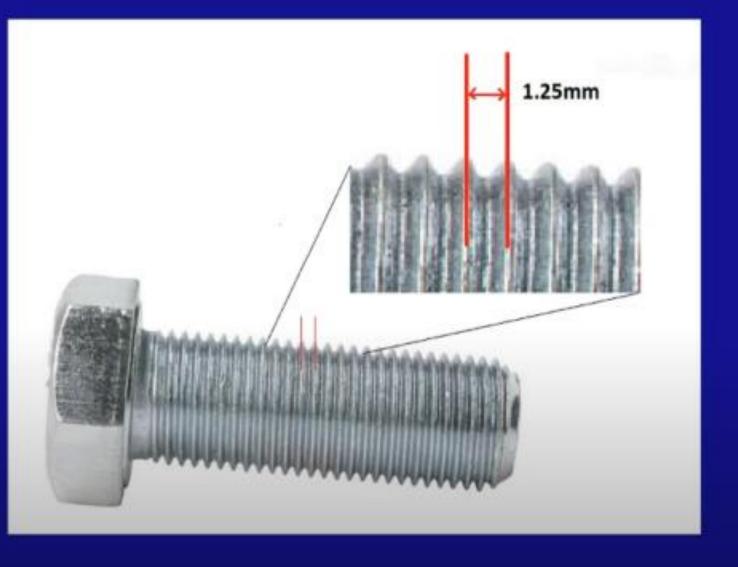

#### Thread Pitch (Metric)

- Distance between threads.
- Measured in millimeters.