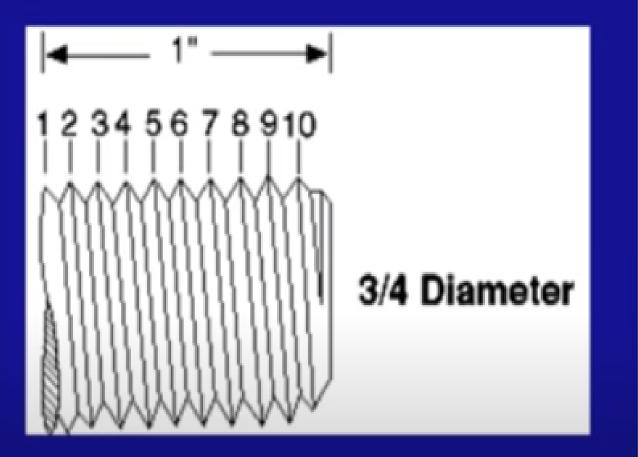

### Thread Pitch

- TPI (threads per inch)
- Number of threads found in each inch of length.
- NC National Course
- NF National Fine
- BPT Pipe Thread

How long the bolt is.

 <u>DOES NOT</u> count the head.

### Standard Bolt Size

- Diameter
- Pitch
- Length

1/4

• Dia. x TPI x Length

X

Х