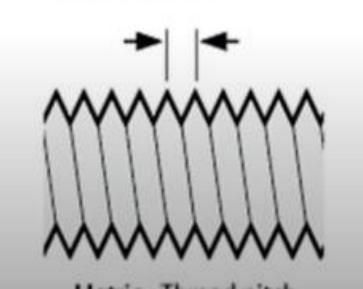

# METRIC

Diameter (Metric)

- Distance between outside of threads.
- Measured in millimeters.

#### Thread Pitch (Metric)

- Distance between threads.
- Measured in millimeters.