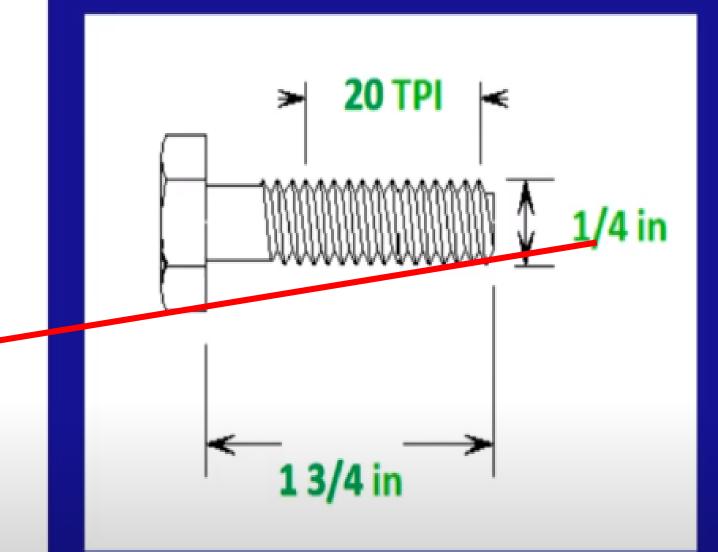

### SAE Bolt Size

- Aka Standard Bolt
- Diameter
- Thread Pitch (threads per inch)
- Length

Written as :

Diameter x Pitch x Length

Example: 1/4 x 20 x 2 1/2

### Diameter

- Outside measurement of thread width.
- <u>NOT</u> the size of the wrench head.

### Thread Pitch

- TPI (threads per inch)
- Number of threads found in each inch of length.
- NC National Course
- NF National Fine
- BPT Pipe Thread

How long the bolt is.

 <u>DOES NOT</u> count the head.