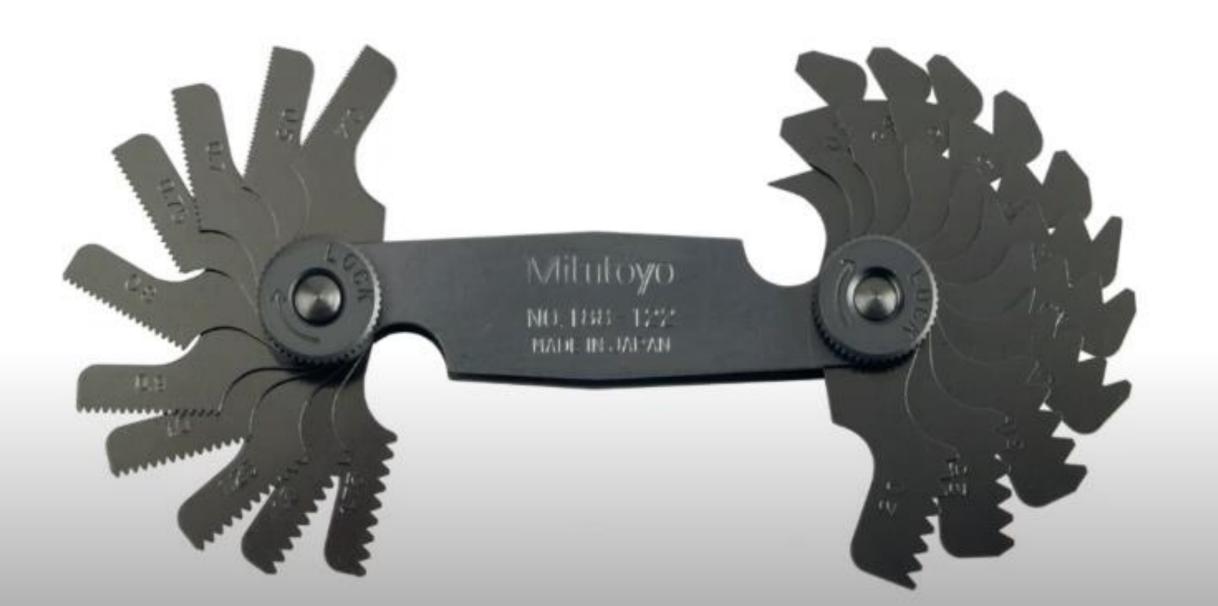

## **Thread Pitch Gauge**

- Sample thread pitches
- Metric and Standard sizes

### Metric Thread Gauge