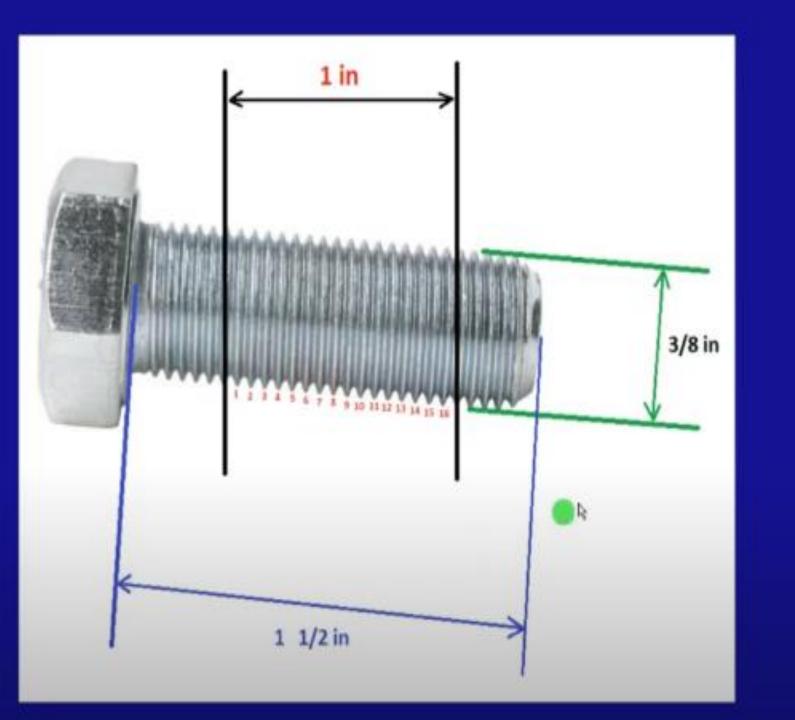

irtual Learning

### CTE

May 4<sup>th</sup>, 2020



## Machine Technology 1 Measuring a Bolt 1 May 4<sup>th</sup>, 2020

Objective: Students will properly measure a bolt and be able to identify different grades of bolts, both standard and metric.

### Identifying Metric from Standard

### Size and Pitch

### **Head Markings**





# Diameter x Thread Pitch x Length



### SAE Bolt Size

- Aka Standard Bolt
- Diameter
- Thread Pitch (threads per inch)
- Length

Written as :

Diameter x Pitch x Length

Example: 1/4 x 20 x 2 1/2



### Diameter

- Outside measurement of thread width.
- <u>NOT</u> the size of the wrench head.

## STANDARD



### Thread Pitch

- TPI (threads per inch)
- Number of threads found in each inch of length.
- NC National Course
- NF National Fine
- BPT Pipe Thread





How long the bolt is.

 <u>DOES NOT</u> count the head.

### Standard Bolt Size

- Diameter
- Pitch
- Length

1/4

• Dia. x TPI x Length

X

Х







#### What size is this bolt?



#### Remember it's Dia x TPI x length



3/8x16x1 ½

# METRIC



Diameter (Metric)

- Distance between outside of threads.
- Measured in millimeters.

## METRIC



#### Thread Pitch (Metric)

- Distance between threads.
- Measured in millimeters.



### Metric Bolt Size

- Diameter
- Pitch
- Length

10

• Dia. x Pitch x Length

Х

Х



### Metric Bolt Size

- Diameter
- Pitch
- Length

10

• Dia. x Pitch x Length

1.5

Х



### Metric Bolt Size

- Diameter
- Pitch
- Length

10

• Dia. x Pitch x Length

х

1.5

× 36



## **Thread Pitch Gauge**

- Sample thread pitches
- Metric and Standard sizes





### Me