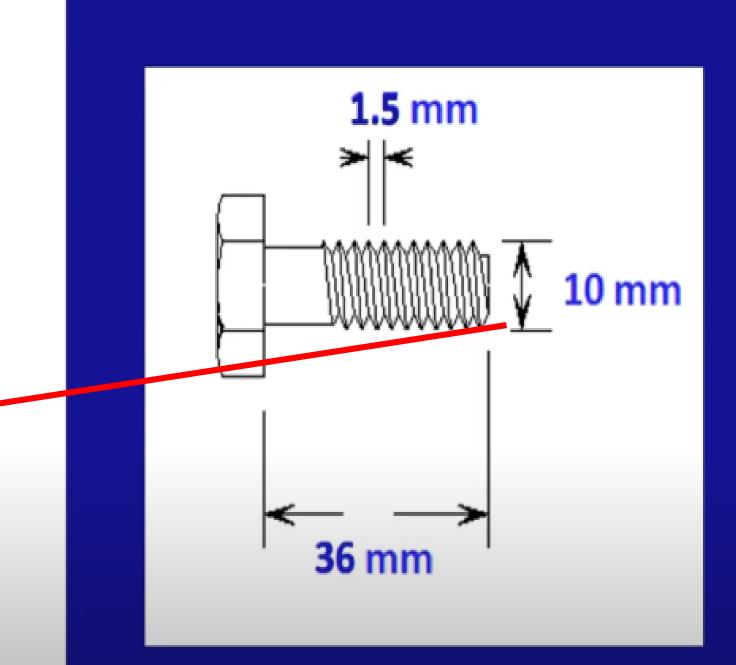

### Metric Bolt Size

- Diameter
- Pitch
- Length

10

• Dia. x Pitch x Length

Х

Х