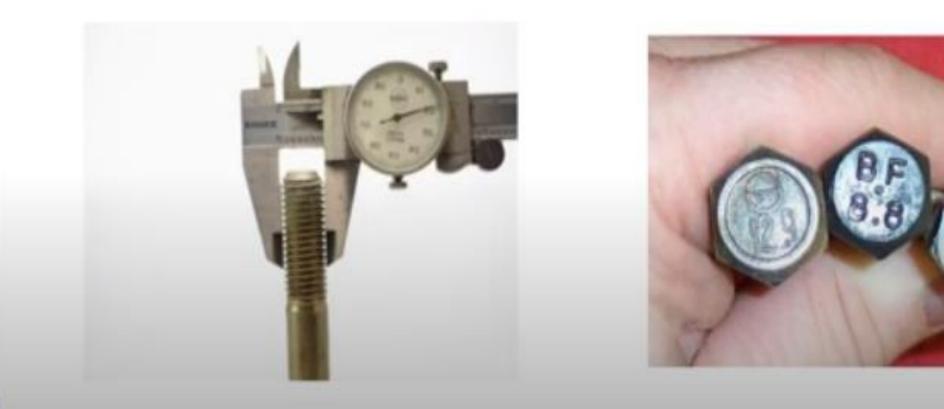

### Diameter

- Outside measurement of thread width.
- <u>NOT</u> the size of the wrench head.

## STANDARD