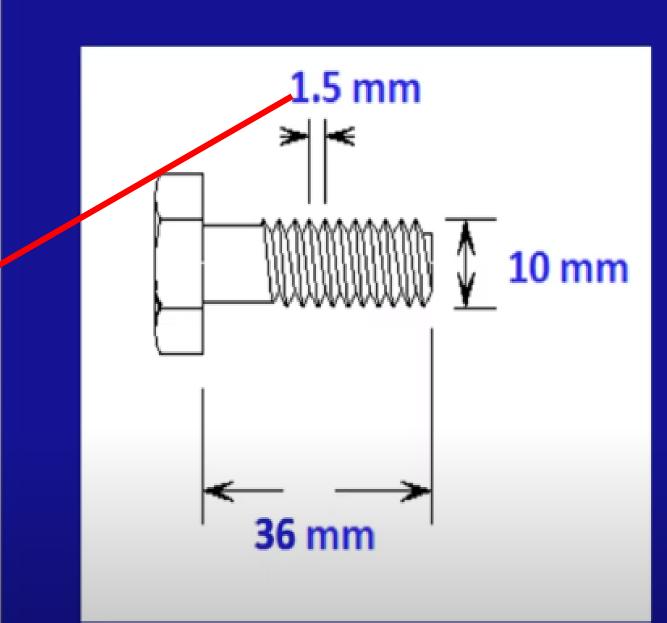

### Metric Bolt Size

- Diameter
- Pitch
- Length

10

• Dia. x Pitch x Length

1.5

Х