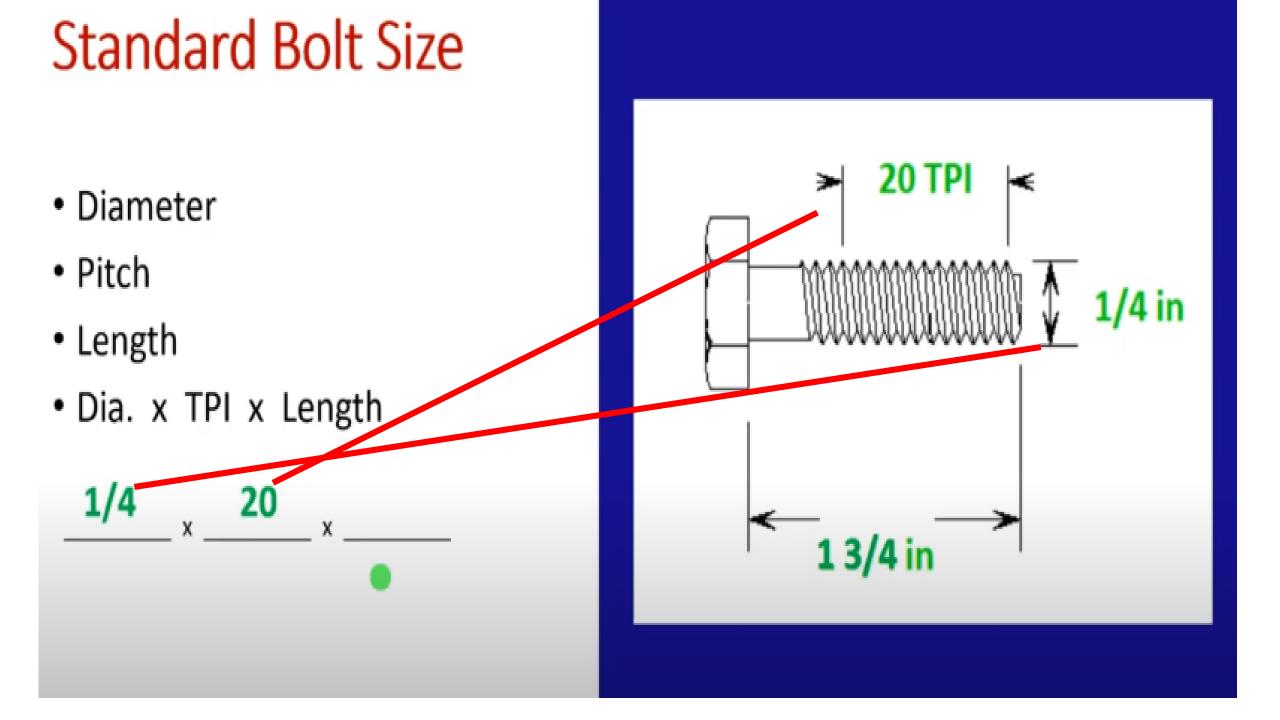

### SAE Bolt Size

- Aka Standard Bolt
- Diameter
- Thread Pitch (threads per inch)
- Length

Written as :

Diameter x Pitch x Length

Example: 1/4 x 20 x 2 1/2

### Standard Bolt Size

- Diameter
- Pitch
- Length

1/4

• Dia. x TPI x Length

X

Х