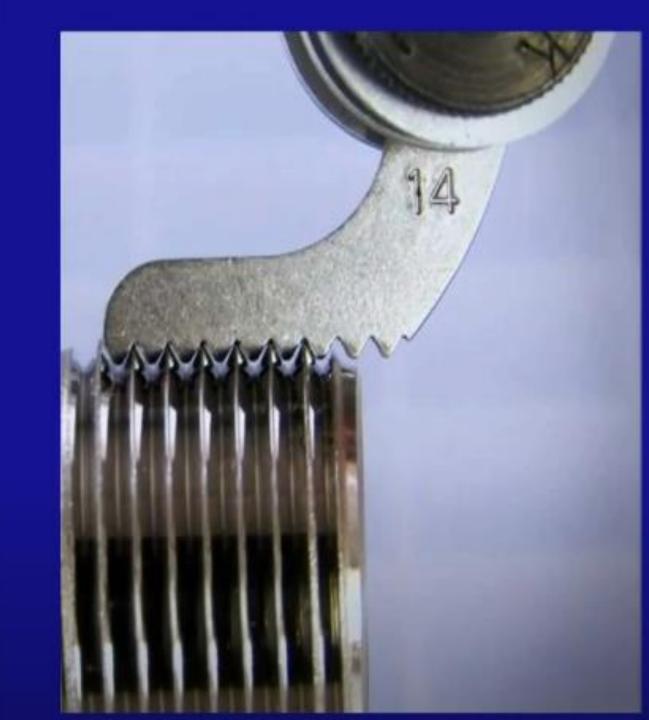

# Using the Gauge

### Carefull

- Some Metric and Standard pitches are really close.
- Hold it up to the light to make sure.