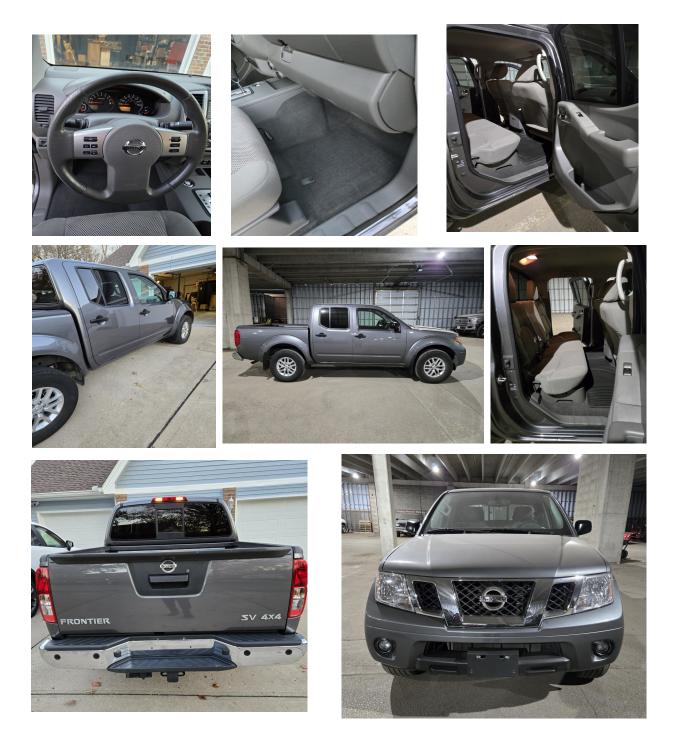

# REPOSSESSED TRUCK FOR SALE

The credit union currently has a repossessed 2021 Nissan Frontier 4WD under 57K miles for sale. We will be taking sealed bids through February 19, 2025. Please contact the credit union if you would like to schedule an appointment to see the vehicle. Bids can be made by members and non members of the credit union. If you know someone that may be interested please pass this information to them. We can be reached at 816-521-5378. NO accidents, CARFAX report on file.