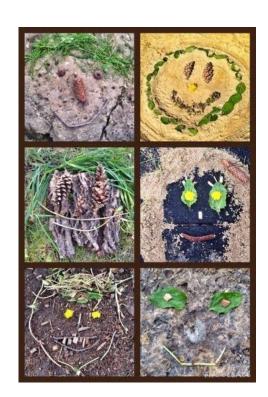

#### Practice #1: Which of these are a portrait? How do you know?

### Practice #2: Which of these are a portrait? How do you know?

Which one shows a person as the most important thing?