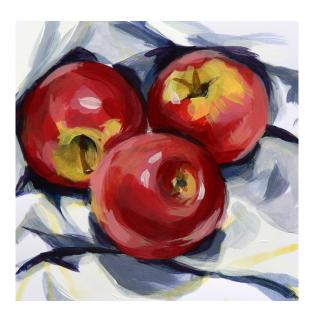

#### Practice #3:

What do you notice that's different about this portrait? What colors and shapes do you see?