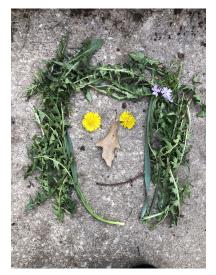

#### **Practice on your own:** creating self-portraits out of objects found in nature

Remember: A self-portrait is a picture of yourself!

## Practice on your own: creating self-portraits out of objects found in nature

Step 1: Gather materials. Ask an adult if they will go outside with you. Think of everything you will need for all of your facial features.

# Practice on your own: creating self-portraits out of objects found in nature

**Step 2:** Make your self-portrait! Think of where your facial features are on your face. Where is your eyes? Where is your nose? Have an adult take a picture when you're done!

1.)

2.)

3 )