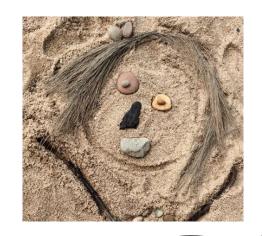

#### **Practice on your own:** creating self-portraits out of objects found in nature

Remember: A self-portrait is a picture of yourself!

## Practice on your own: creating self-portraits out of objects found in nature

Step 1: Gather materials. Ask an adult if they will go outside with you. Think of everything you will need for all of your facial features.

# Practice on your own: creating self-portraits out of objects found in nature

**Step 2:** Make your self-portrait! Think of where your facial features are on your face. Where is your eyes? Where is your nose? Have an adult take a picture when you're done!