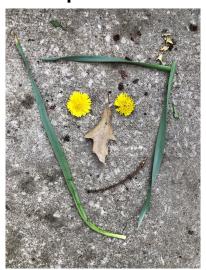

# Practice on your own: creating self-portraits out of objects found in nature

**Step 2:** Make your self-portrait! Think of where your facial features are on your face. Where is your eyes? Where is your nose? Have an adult take a picture when you're done!

1.)

2.)

3 )