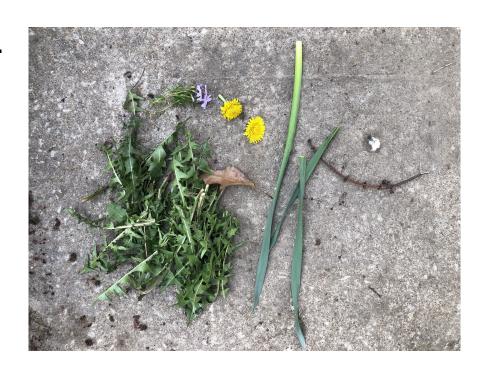

## Practice on your own: creating self-portraits out of objects found in nature

Step 1: Gather materials. Ask an adult if they will go outside with you. Think of everything you will need for all of your facial features.

Facial features: eyes, nose, mouth, ears, glasses, etc.