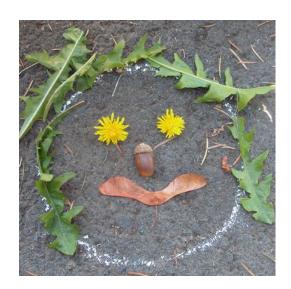

#### Practice #3:

What do you notice that's different about this portrait? What colors and shapes do you see?