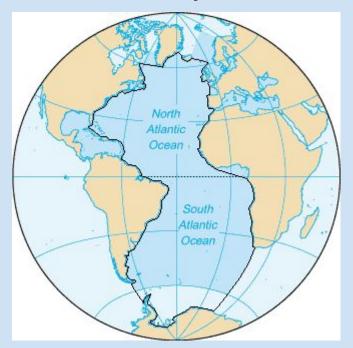

### Practice #1: How did you do?

Fix this sentence.

Pacific Ocean means 'peaceful ocean'.

Practice #2:
Point to the letters that need to be capitalized.

The atlantic ocean covers roughly 20% of the earth's surface.

#### Practice #2: How did you do?

The Atlantic Ocean covers roughly 20% of the Earth's surface.

Practice #3:
Point to the letters that need to be capitalized.

The indian ocean provides the largest breeding grounds for humpback whales.