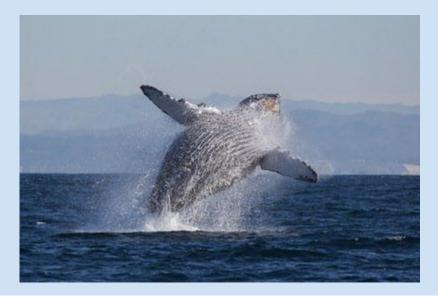

#### Practice #2: How did you do?

The Atlantic Ocean covers roughly 20% of the Earth's surface.

Practice #3:
Point to the letters that need to be capitalized.

The indian ocean provides the largest breeding grounds for humpback whales.

Practice #3: How did you do?

The **I**ndian **O**cean provides the largest breeding grounds for humpback whales.