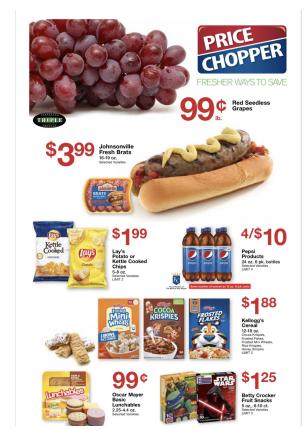

#### Answer each question:

| I. How much do the <u>Lunchables</u> cost?                                          |
|-------------------------------------------------------------------------------------|
| 2. How much are the <u>hot dogs</u> ?                                               |
| 3. How much does the <u>pot roast</u> cost?                                         |
| 4. The meatballs are <u>2 for \$5</u> . How much does ONE of them cost?             |
| 5. How much is the <u>turkey breast</u> ?                                           |
| 6. If you want to buy <u>THREE POUNDS</u> of turkey breast , how much will it cost? |
| 7. How much does the pork shoulder cost?                                            |
| 8. If you want to buy <u>FOUR POUNDS</u> of shrimp, how much will you pay?          |