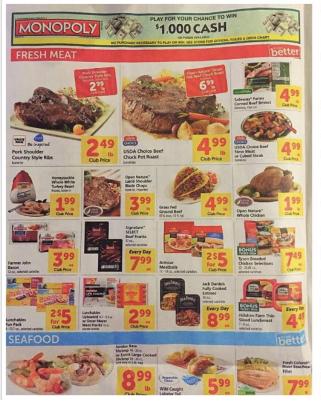

#### Answer each question:

| I. How much do the <u>Lunchables</u> cost?                                          |
|-------------------------------------------------------------------------------------|
| 2. How much are the <u>hot dogs</u> ?                                               |
| 3. How much does the <u>pot roast</u> cost?                                         |
| 4. The meatballs are <u>2 for \$5</u> . How much does ONE of them cost?             |
| 5. How much is the <u>turkey breast</u> ?                                           |
| 6. If you want to buy <u>THREE POUNDS</u> of turkey breast , how much will it cost? |
| 7. How much does the pork shoulder cost?                                            |
| 8. If you want to buy <u>FOUR POUNDS</u> of shrimp, how much will you pay?          |