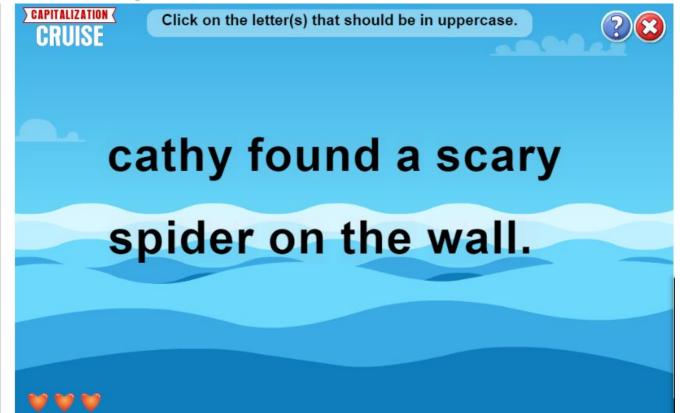

# Practice on your own - Capitalization Game - <u>Game</u>

| Sam and i need help.  | Can i help you?         |  |
|-----------------------|-------------------------|--|
| I know my address.    | Jane and I are friends. |  |
| Can i have more?      | Did I miss the bus?     |  |
| Lynn and I were lost. | i will help her.        |  |
| Should i finish?      | I am so cold.           |  |
| Did i finish early?   | Where did I put it?     |  |
| i am hurt.            | John said that i won.   |  |
| When should I stop?   | Am I finished?          |  |