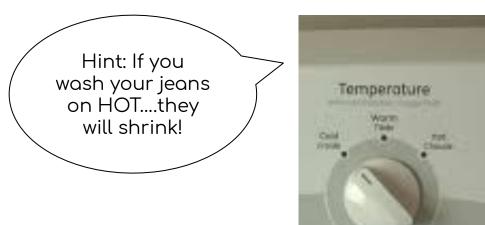

#### Transition Laundry - Wash Machines Lesson: April 28th, 2020

## **Learning Target:** Students will learn how to wash a load of laundry.

# Background: This is a review lesson from daily living class

- Students learned about weather in science class
- Students learned about dressing appropriately for the weather in daily living class

## Let's Get Started:

Watch Videos:

- 1. Laundry Basics
- 2. How to work the washing machine

## **Practice #1:** What is the 1st thing you should do when doing laundry?



Sort clothes by color:
Place white clothes in one load.
Place dark clothes in one load.
Place bright colors in one load.
Place light clothes in one load.



## **Practice #2:** Once you sort your clothes, then what?





# What temperature do I was jeans?



## **Practice #3:** We always need to add one thing to every load of laundry...



# Are there more than 1 type of laundry detergent?

## **Practice #4:** Now it is time to load the washing machine...







# Should the clothes cover the middle spinner?

#### Practice #5: Now it is time to start the wash...



Practice on your own: Go to this website: Laundry Game

1. Select either computer or tablet.



- 2. Then follow the directions for each picture.
- 3. Ask your parents for help.
- 4. Great job!





More Practice on your own: Go to this website: Laundry Game

1. Select either computer or tablet.



- 2. Then follow the directions for each picture.
- 3. Ask your parents for help.
- 4. Great job!





## Practice: Laundry Vocab Match and Washi