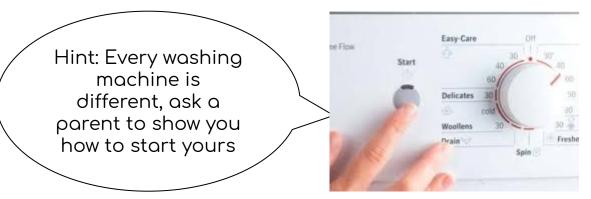

#### Practice #5: Now it is time to start the wash...

Practice on your own: Go to this website: Laundry Game

1. Select either computer or tablet.

- 2. Then follow the directions for each picture.
- 3. Ask your parents for help.
- 4. Great job!