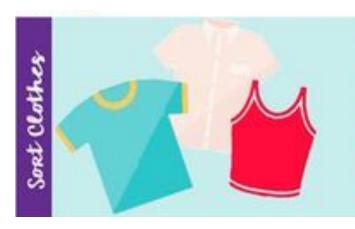

## **Practice #1:** What is the 1st thing you should do when doing laundry?

Sort clothes by color:
Place white clothes in one load.
Place dark clothes in one load.
Place bright colors in one load.
Place light clothes in one load.