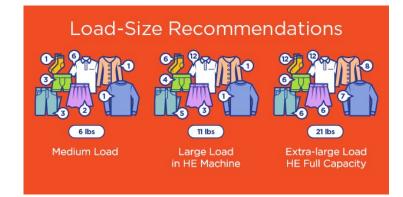

## **Practice #4:** Now it is time to load the washing machine...

# Should the clothes cover the middle spinner?