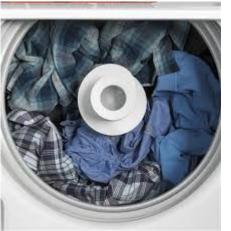

## **Practice #4:** Now it is time to load the washing machine...

# Should the clothes cover the middle spinner?