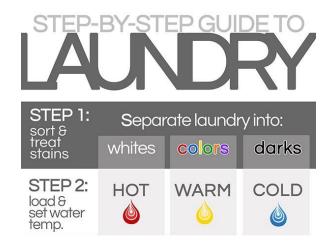

## **Practice #1:** What is the 1st thing you should do when doing laundry?

Sort clothes by color:
Place white clothes in one load.
Place dark clothes in one load.
Place bright colors in one load.
Place light clothes in one load.

## **Practice #2:** Once you sort your clothes, then what?

## **Practice #3:** We always need to add one thing to every load of laundry...

## **Practice #4:** Now it is time to load the washing machine...