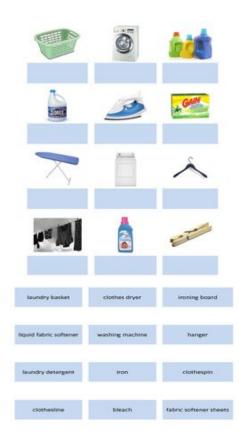

temperature do I was jeans?



## **Practice #3:** We always need to add one thing to every load of laundry...



# Are there more than 1 type of laundry detergent?

## **Practice #4:** Now it is time to load the washing machine...







# Should the clothes cover the middle spinner?

#### Practice #5: Now it is time to start the wash...



Practice on your own: Go to this website: Laundry Game

1. Select either computer or tablet.



- 2. Then follow the directions for each picture.
- 3. Ask your parents for help.
- 4. Great job!





More Practice on your own: Go to this website: Laundry Game

1. Select either computer or tablet.



- 2. Then follow the directions for each picture.
- 3. Ask your parents for help.
- 4. Great job!





## Practice: Laundry Vocab Match and Washing Order



#### What Order do we do the Wash?



Temperature

Choose the Temperature





Put in the detergent



Press Start



Sort the Laundry

#### Self Check: Go tell someone in your home your answers.

- 1. Was this lesson?
  - easy
  - just righthard

2. Now you try, see if you can wash a load!