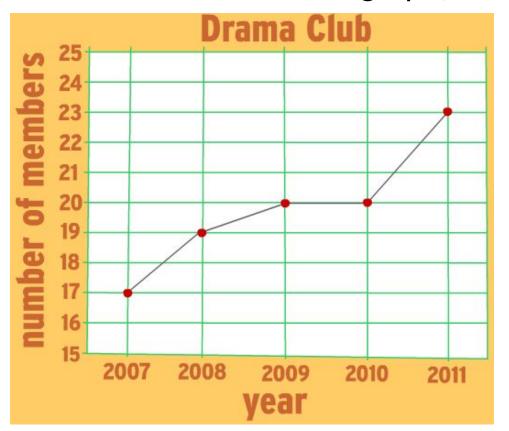

## Practice #4: Look at the graph, answer the questions

 How many kids joined drama club in 2007?

2. How many kids joined drama club in 2009?

How many more kids joined drama club in 2011 than 2008?

(2011 - 2008)

## Practice #4: Look at the graph, answer the questions

How many kids joined drama club in 2007?

- 2. How many kids joined drama club in 2009?
- How many more kids joined drama club in 2011 than 2008?

$$23 - 19 = 4$$

(2011 - 2008)