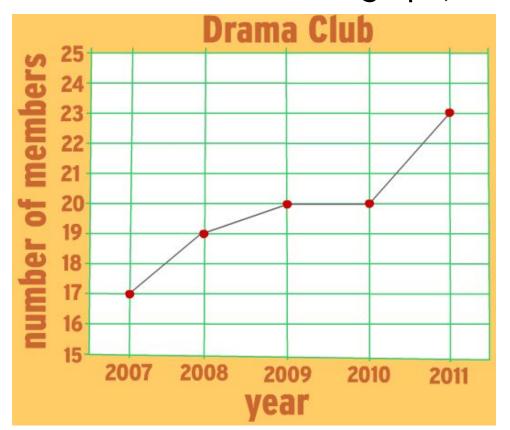

## Practice #4: Look at the graph, answer the questions

 How many kids joined drama club in 2007?

2. How many kids joined drama club in 2009?

How many more kids joined drama club in 2011 than 2008?

(2011 - 2008)

## Practice #4: Look at the graph, answer the questions

How many kids joined drama club in 2007?

- 2. How many kids joined drama club in 2009?
- How many more kids joined drama club in 2011 than 2008?

$$23 - 19 = 4$$

(2011 - 2008)