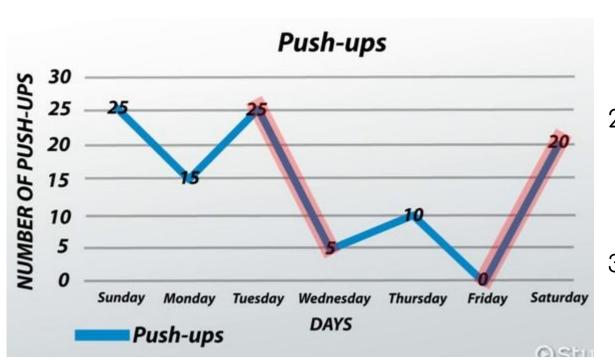

## Practice #2: Look at the graph, answer the questions

What data does the graph show?

How many push-ups did she do on Sunday?

3. How many push-ups did she do on Thursday?

## Practice #2: Look at the graph, answer the questions

- l. What data does the graph show? **Number of push-ups**
- 2. How many push-ups did she do on Sunday?
- 3. How many push-ups did she do on Thursday? 10