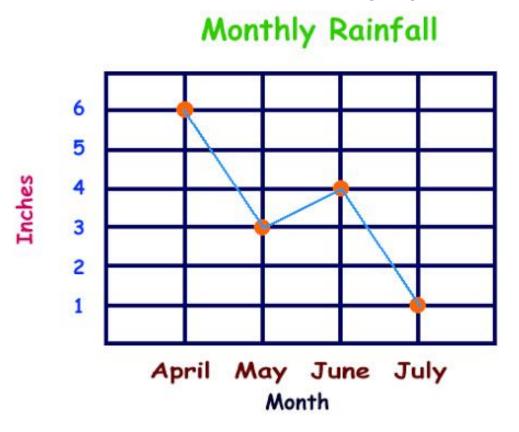

### Practice #3: Look at the graph, answer the questions

How many inches did it rain in May?

- 2. How many inches did it rain in June?
- 3. How many more inches did it rain in April than July?

(April - July)

## Practice #3: Look at the graph, answer the questions

1. How many inches did it rain in May? 3 in.

- 2. How many inches did it rain in June? 4 in.
- 3. How many more inches did it rain in April than July?

$$6 \text{ in} - 1 \text{ in} = 5 \text{ in}.$$

(April - July)