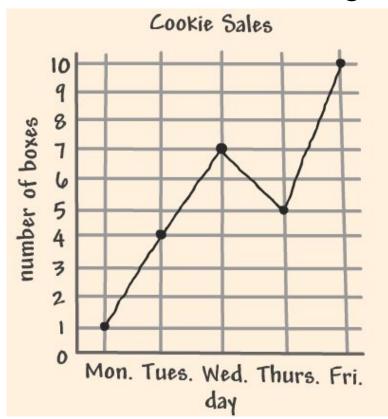

## Practice #1: Look at the graph, answer the questions

- 1. What data does the graph show?
- 2. How many cookies were sold on Thursday?
- 3. How many cookies were sold on Wednesday?

## Practice #1: Look at the graph, answer the questions

- What data does the graph show? Cookie Sales
- 2. How many cookies were sold on Thursday? 5
- 3. How many cookies were sold on Wednesday?