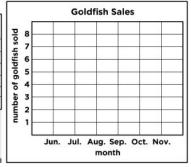

## **Practice:** Complete this page.

4/14/2020

Line Graphs: BrainpopJr.

A pet shop records how many goldfish are sold each month. Use the chart to make a line graph and answer the questions.

#### **Goldfish Sales**

| Month | Number<br>of Goldfish<br>Sold |
|-------|-------------------------------|
| Jun.  | 4                             |
| Jul.  | 6                             |
| Aug.  | 7                             |
| Sep.  | 8                             |
| Oct.  | 5                             |
| Nov.  | 3                             |

- 1. During which month were the most goldfish sold?
- 2. During which month were the fewest goldfish sold?
- 3. Did the pet store sell more goldfish in June or in November?
- 4. How many more goldfish were sold in September than in July?
- 5. How many goldfish were sold altogether in June, July, and August?
- 6. Twice as many goldfish were sold in December than in September. How many were sold in December?