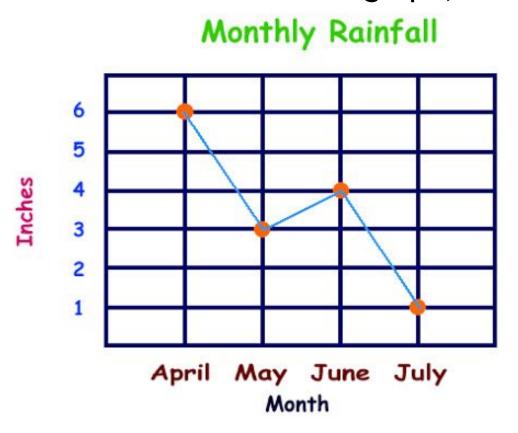

### Practice #3: Look at the graph, answer the questions

How many inches did it rain in May?

- 2. How many inches did it rain in June?
- 3. How many more inches did it rain in April than July?

(April - July)

## Practice #3: Look at the graph, answer the questions

1. How many inches did it rain in May? 3 in.

- 2. How many inches did it rain in June? 4 in.
- 3. How many more inches did it rain in April than July?

$$6 \text{ in} - 1 \text{ in} = 5 \text{ in}.$$

(April - July)