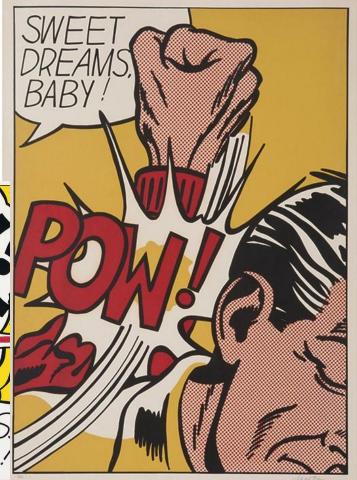

- · ROY USED THICK BLACK LINES TO OUTLINE AND FOR DETAILS.
- · HE ALSO USED BEN-DAY DOTS. BEN-DAY WAS NAMED AFTER A PRINTER NAMED BENJAMIN HENRY DAY JR. HE CREATED IT TO SAVE MONEY ON INK WHEN HE WAS PRINTING ILLUSTRATIONS. HE OFTEN ENLARGED THE DOTS

FOR A MORE DRAMATIC EFFECT.

• ROY LOVED USING ONOMATOPOEIA WORDS SUCH AS "POP" AND "POW"

IN THE EARLY 1960S, LICHTENSTEIN FAME INCREASED AS A LEADING POP ARTIST FOR PAINTINGS SOURCED FROM COMIC BOOKS, SPECIFICALLY DC COMICS. LICHTENSTEIN DID NOT SIMPLY COPY COMIC PAGES DIRECTLY, HE EMPLOYED A COMPLEX TECHNIQUE THAT INVOLVED CROPPING IMAGES TO CREATE ENTIRELY NEW, DRAMATIC COMPOSITIONS, AS IN DROWNING GIRL, WHOSE SOURCE IMAGE INCLUDED THE WOMAN'S BOYFRIEND ON A BOAT BEHIND HER.