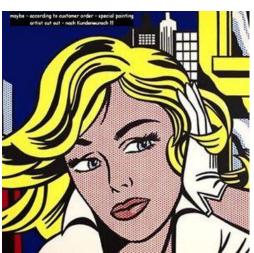

#### **POP ART**

- ROY FIRST BEGAN HIS POP ART PAINTING
   USING CARTOONS IMAGES
- THIS IMAGE WAS CREATED FROM A
   CHALLENGE. HIS SON POINTED TO
   A CARTOON AND SAID "I BET YOU
   CAN'T
   PAINT AS GOOD AS THIS, DAD"

- · ROY REALLY LIKED HOW

  COMMERCIAL ART LOOKED. HE

  LIKED THE SIMPLE COLORS AND

  HOW EVERYTHING WAS OUTLINED IN

  BLACK.
- SOON HE REALIZED HOW MUCH HE APPRECIATED THE ARTWORK IN COMIC BOOKS AND WANTED TO RECREATE THE ILLUSTRATIONS.

- · ROY USED THICK BLACK LINES TO OUTLINE AND FOR DETAILS.
- · HE ALSO USED BEN-DAY DOTS. BEN-DAY WAS NAMED AFTER A PRINTER NAMED BENJAMIN HENRY DAY JR. HE CREATED IT TO SAVE MONEY ON INK WHEN HE WAS PRINTING ILLUSTRATIONS. HE OFTEN ENLARGED THE DOTS

FOR A MORE DRAMATIC EFFECT.

• ROY LOVED USING ONOMATOPOEIA WORDS SUCH AS "POP" AND "POW"

IN THE EARLY 1960S, LICHTENSTEIN FAME INCREASED AS A LEADING POP ARTIST FOR PAINTINGS SOURCED FROM COMIC BOOKS, SPECIFICALLY DC COMICS. LICHTENSTEIN DID NOT SIMPLY COPY COMIC PAGES DIRECTLY, HE EMPLOYED A COMPLEX TECHNIQUE THAT INVOLVED CROPPING IMAGES TO CREATE ENTIRELY NEW, DRAMATIC COMPOSITIONS, AS IN DROWNING GIRL, WHOSE SOURCE IMAGE INCLUDED THE WOMAN'S BOYFRIEND ON A BOAT BEHIND HER.