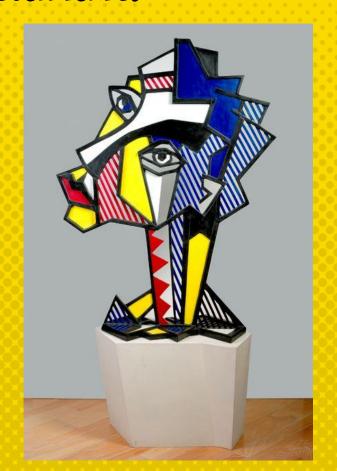

STEIN FAME INCREASED AS A LEADING POP ARTIST FOR PAINTINGS SOURCED FROM COMIC BOOKS, SPECIFICALLY DC COMICS. LICHTENSTEIN DID NOT SIMPLY COPY COMIC PAGES DIRECTLY, HE EMPLOYED A COMPLEX TECHNIQUE THAT INVOLVED CROPPING IMAGES TO CREATE ENTIRELY NEW, DRAMATIC COMPOSITIONS, AS IN DROWNING GIRL, WHOSE SOURCE IMAGE INCLUDED THE WOMAN'S BOYFRIEND ON A BOAT BEHIND HER.





The policities was not be said except by authorized dealers and is said subject to the conditions that is the limit to cold or distributed with any part of the cover or markings removed, nor re a multiplied condition not all and the new se part of any potentions, flowers or pictorial mother wholespeed."

HERT is a Secretary Unit Ameliana Common with the Amelian Paperson of the Amel







#### ROY ALSO CREATED SCULPTURES.





## WATCH THIS INDEO TO LEARN MORE ABOUT ROY LICHTENSTEIN



## THIS WEEK WILL TAKE A LOOK AT DIFFERENT POP ARTISTS!

PLEASE EMAIL ME IF YOU HAVE ANY QUESTIONS.

SHANNON\_BOWN @ISDSCHOOLS.ORG