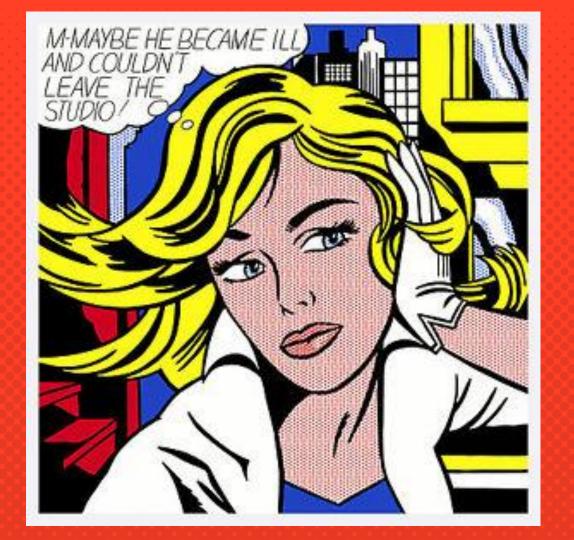

- · ROY USED THICK BLACK LINES TO OUTLINE AND FOR DETAILS.
- · HE ALSO USED BEN-DAY DOTS. BEN-DAY WAS NAMED AFTER A PRINTER NAMED BENJAMIN HENRY DAY JR. HE CREATED IT TO SAVE MONEY ON INK WHEN HE WAS PRINTING ILLUSTRATIONS. HE OFTEN ENLARGED THE DOTS

FOR A MORE DRAMATIC EFFECT.

• ROY LOVED USING ONOMATOPOEIA WORDS SUCH AS "POP" AND "POW"

IN THE EARLY 1960S, LICHTENSTEIN FAME INCREASED AS A LEADING POP ARTIST FOR PAINTINGS SOURCED FROM COMIC BOOKS, SPECIFICALLY DC COMICS. LICHTENSTEIN DID NOT SIMPLY COPY COMIC PAGES DIRECTLY, HE EMPLOYED A COMPLEX TECHNIQUE THAT INVOLVED CROPPING IMAGES TO CREATE ENTIRELY NEW, DRAMATIC COMPOSITIONS, AS IN DROWNING GIRL, WHOSE SOURCE IMAGE INCLUDED THE WOMAN'S BOYFRIEND ON A BOAT BEHIND HER.