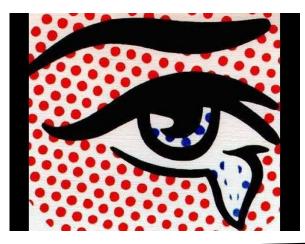

- · ROY USED THICK BLACK LINES TO OUTLINE AND FOR DETAILS.
- · HE ALSO USED BEN-DAY DOTS. BEN-DAY WAS NAMED AFTER A PRINTER NAMED BENJAMIN HENRY DAY JR. HE CREATED IT TO SAVE MONEY ON INK WHEN HE WAS PRINTING ILLUSTRATIONS. HE OFTEN ENLARGED THE DOTS

FOR A MORE DRAMATIC EFFECT.

• ROY LOVED USING ONOMATOPOEIA WORDS SUCH AS "POP" AND "POW"

IN THE EARLY 1960S, LICHTENSTEIN FAME INCREASED AS A LEADING POP ARTIST FOR PAINTINGS SOURCED FROM COMIC BOOKS, SPECIFICALLY DC COMICS. LICHTENSTEIN DID NOT SIMPLY COPY COMIC PAGES DIRECTLY, HE EMPLOYED A COMPLEX TECHNIQUE THAT INVOLVED CROPPING IMAGES TO CREATE ENTIRELY NEW, DRAMATIC COMPOSITIONS, AS IN DROWNING GIRL, WHOSE SOURCE IMAGE INCLUDED THE WOMAN'S BOYFRIEND ON A BOAT BEHIND HER.