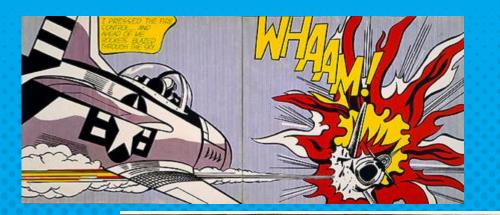

- · ROY USED THICK BLACK LINES TO OUTLINE AND FOR DETAILS.
- · HE ALSO USED BEN-DAY DOTS. BEN-DAY WAS NAMED AFTER A PRINTER NAMED BENJAMIN HENRY DAY JR. HE CREATED IT TO SAVE MONEY ON INK WHEN HE WAS PRINTING ILLUSTRATIONS. HE OFTEN ENLARGED THE DOTS

FOR A MORE DRAMATIC EFFECT.

• ROY LOVED USING ONOMATOPOEIA WORDS SUCH AS "POP" AND "POW"

IN THE EARLY 1960S, LICHTENSTEIN FAME INCREASED AS A LEADING POP ARTIST FOR PAINTINGS SOURCED FROM COMIC BOOKS, SPECIFICALLY DC COMICS. LICHTENSTEIN DID NOT SIMPLY COPY COMIC PAGES DIRECTLY, HE EMPLOYED A COMPLEX TECHNIQUE THAT INVOLVED CROPPING IMAGES TO CREATE ENTIRELY NEW, DRAMATIC COMPOSITIONS, AS IN DROWNING GIRL, WHOSE SOURCE IMAGE INCLUDED THE WOMAN'S BOYFRIEND ON A BOAT BEHIND HER.