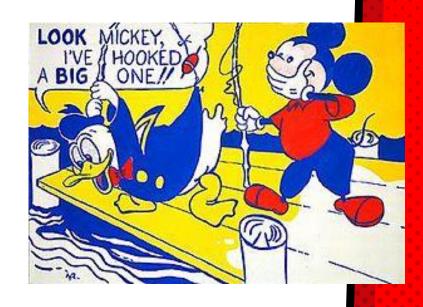

#### **POP ART**

- ROY FIRST BEGAN HIS POP ART PAINTING
   USING CARTOONS IMAGES
- THIS IMAGE WAS CREATED FROM A
   CHALLENGE. HIS SON POINTED TO
   A CARTOON AND SAID "I BET YOU
   CAN'T
   PAINT AS GOOD AS THIS, DAD"

- · ROY REALLY LIKED HOW

  COMMERCIAL ART LOOKED. HE

  LIKED THE SIMPLE COLORS AND

  HOW EVERYTHING WAS OUTLINED IN

  BLACK.
- SOON HE REALIZED HOW MUCH HE APPRECIATED THE ARTWORK IN COMIC BOOKS AND WANTED TO RECREATE THE ILLUSTRATIONS.

- · ROY USED THICK BLACK LINES TO OUTLINE AND FOR DETAILS.
- · HE ALSO USED BEN-DAY DOTS. BEN-DAY WAS NAMED AFTER A PRINTER NAMED BENJAMIN HENRY DAY JR. HE CREATED IT TO SAVE MONEY ON INK WHEN HE WAS PRINTING ILLUSTRATIONS. HE OFTEN ENLARGED THE DOTS

FOR A MORE DRAMATIC EFFECT.

• ROY LOVED USING ONOMATOPOEIA WORDS SUCH AS "POP" AND "POW"

IN THE EARLY 1960S, LICHTENSTEIN FAME INCREASED AS A LEADING POP ARTIST FOR PAINTINGS SOURCED FROM COMIC BOOKS, SPECIFICALLY DC COMICS. LICHTENSTEIN DID NOT SIMPLY COPY COMIC PAGES DIRECTLY, HE EMPLOYED A COMPLEX TECHNIQUE THAT INVOLVED CROPPING IMAGES TO CREATE ENTIRELY NEW, DRAMATIC COMPOSITIONS, AS IN DROWNING GIRL, WHOSE SOURCE IMAGE INCLUDED THE WOMAN'S BOYFRIEND ON A BOAT BEHIND HER.