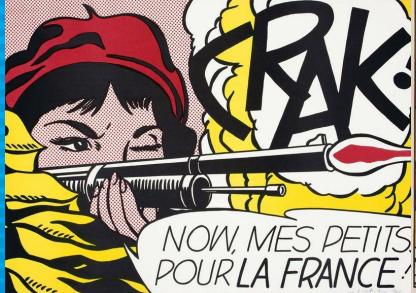

- · ROY USED THICK BLACK LINES TO OUTLINE AND FOR DETAILS.
- · HE ALSO USED BEN-DAY DOTS. BEN-DAY WAS NAMED AFTER A PRINTER NAMED BENJAMIN HENRY DAY JR. HE CREATED IT TO SAVE MONEY ON INK WHEN HE WAS PRINTING ILLUSTRATIONS. HE OFTEN ENLARGED THE DOTS

FOR A MORE DRAMATIC EFFECT.

• ROY LOVED USING ONOMATOPOEIA WORDS SUCH AS "POP" AND "POW"

IN THE EARLY 1960S, LICHTENSTEIN FAME INCREASED AS A LEADING POP ARTIST FOR PAINTINGS SOURCED FROM COMIC BOOKS, SPECIFICALLY DC COMICS. LICHTENSTEIN DID NOT SIMPLY COPY COMIC PAGES DIRECTLY, HE EMPLOYED A COMPLEX TECHNIQUE THAT INVOLVED CROPPING IMAGES TO CREATE ENTIRELY NEW, DRAMATIC COMPOSITIONS, AS IN DROWNING GIRL, WHOSE SOURCE IMAGE INCLUDED THE WOMAN'S BOYFRIEND ON A BOAT BEHIND HER.