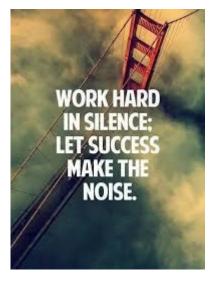

## Spread Kindness Movement

- 1. Students will choose four quotes from the slideshow or you can search for motivational quotes on your device.
- 2. Divide your paper into 4 squares and cut or tear apart.
- 3. Write one quote on each square of paper. You can add pictures or different colors to each square.
- 4. Choose a place to hang your quote or give to someone who needs some kindness.

When you turn self doubt into self love, anything is possible.

Students please copy down any of the quotes above

Every
new day
is another
chance
to change
your life.

italways seems impossible until it is done.