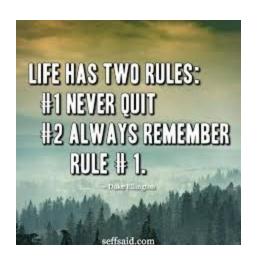

## Spread Kindness Movement

- 1. Students will choose four quotes from the slideshow or you can search for motivational quotes on your device.
- 2. Divide your paper into 4 squares and cut or tear apart.
- 3. Write one quote on each square of paper. You can add pictures or different colors to each square.
- 4. Choose a place to hang your quote or give to someone who needs some kindness.

When you turn self doubt into self love, anything is possible.

Students please copy down any of the quotes above

Every
new day
is another
chance
to change
your life.

italways seems impossible until it is done.