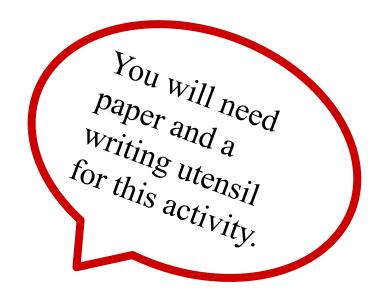

## Spread Kindness Movement

- 1. Students will choose four quotes from the slideshow or you can search for motivational quotes on your device.
- 2. Divide your paper into 4 squares and cut or tear apart.
- 3. Write one quote on each square of paper. You can add pictures or different colors to each square.
- 4. Choose a place to hang your quote or give to someone who needs some kindness.