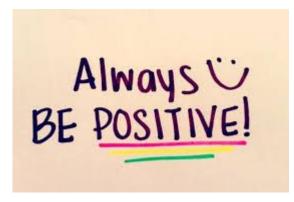

## Spread Kindness Movement

- 1. Students will choose four quotes from the slideshow or you can search for motivational quotes on your device.
- 2. Divide your paper into 4 squares and cut or tear apart.
- 3. Write one quote on each square of paper. You can add pictures or different colors to each square.
- 4. Choose a place to hang your quote or give to someone who needs some kindness.

When you turn self doubt into self love, anything is possible.

Students please copy down any of the quotes above

Every
new day
is another
chance
to change
your life.

italways seems impossible until it is done.