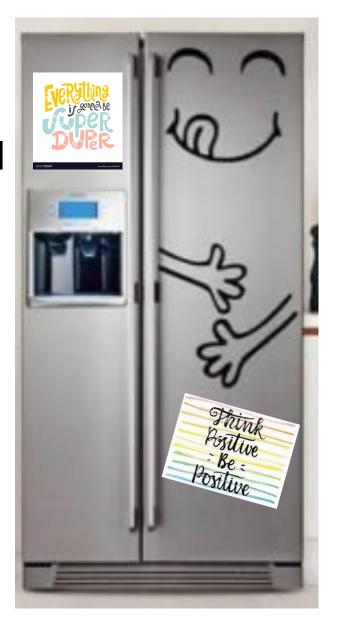

### How can you spread kindness?

At least once a day we make a trip to the refrigerator. This is a great place to spread some kind words.

What would you say?