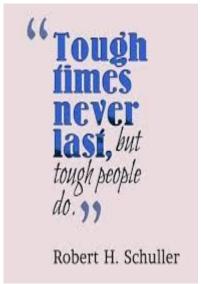

## Spread Kindness Movement

- 1. Students will choose four quotes from the slideshow or you can search for motivational quotes on your device.
- 2. Divide your paper into 4 squares and cut or tear apart.
- 3. Write one quote on each square of paper. You can add pictures or different colors to each square.
- 4. Choose a place to hang your quote or give to someone who needs some kindness.

When you turn self doubt into self love, anything is possible.

Students please copy down any of the quotes above

Every
new day
is another
chance
to change
your life.

italways seems impossible until it is done.