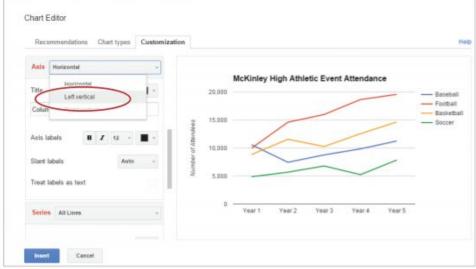

## 11. To add a title to the Y-axis, from the Axis drop-down menu, select Left vertical.