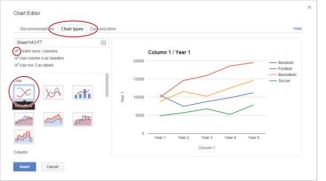

- 8. Create a Line Chart. To create a line chart to show trends over time, do the following:
  - a. Select cells A3-F7, then from the Insert menu, select Chart.
  - b. In the Chart Editor dialog box, from the Chart types tab, click the Switch rows / columns checkbox, then select the Line

chart thumbnail.

- 9. From the Customization tab, copy and paste the text in cell A1 to the chart title field.
- 10. Delete the Horizontal Axis Title