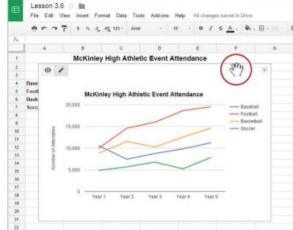

- 1. Create a New Google Sheet and name it Varsity Sports Attendance.
- 2. Enter the data as shown below.

| Fx | 1             |                       |        |        |        |        |
|----|---------------|-----------------------|--------|--------|--------|--------|
|    | A             | В                     | С      | D      | E      | F      |
| 1  | McKinley High | h Athletic Event Atte | ndance |        |        |        |
| 2  |               |                       |        |        |        |        |
| 3  |               | Year 1                | Year 2 | Year 3 | Year 4 | Year 5 |
| 4  | Baseball      | 10582                 | 7450   | 8765   | 9841   | 11240  |
| 5  | Football      | 9960                  | 14586  | 15962  | 18625  | 19541  |
| 6  | Basketball    | 8825                  | 11548  | 10254  | 12542  | 14625  |
| 7  | Soccer        | 4875                  | 5687   | 6790   | 5247   | 7850   |
| 8  |               |                       |        |        |        |        |

#### Practice: 12. Change the Axis title to [Number of Attendees]

13. Insert the chart.

14. To reposition your chart so that all data is displayed, place your cursor at the top of your chart until it becomes a hand, then click and drag your chart below the data. Your spreadsheet should look similar to 3.6 Figure A.