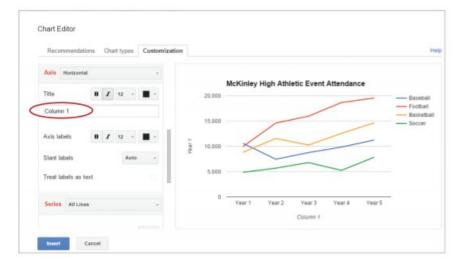

chart thumbnail.

- 9. From the Customization tab, copy and paste the text in cell A1 to the chart title field.
- 10. Delete the Horizontal Axis Title