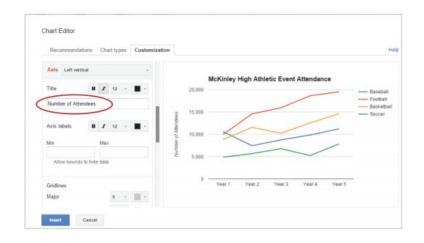

#### Practice: 12. Change the Axis title to [Number of Attendees]

13. Insert the chart.

14. To reposition your chart so that all data is displayed, place your cursor at the top of your chart until it becomes a hand, then click and drag your chart below the data. Your spreadsheet should look similar to 3.6 Figure A.