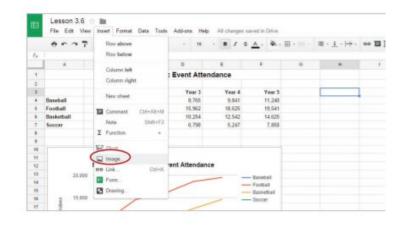

- 8. Create a Line Chart. To create a line chart to show trends over time, do the following:
  - a. Select cells A3-F7, then from the Insert menu, select Chart.
  - b. In the Chart Editor dialog box, from the Chart types tab, click the Switch rows / columns checkbox, then select the Line

chart thumbnail.

- 9. From the Customization tab, copy and paste the text in cell A1 to the chart title field.
- 10. Delete the Horizontal Axis Title